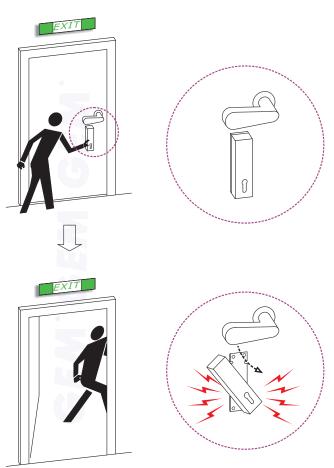

nside. An activation of built-in electronic buzzer operated by 9Vdc alkalized battery that reaches for 97 dB wide-loud sound from output frequency 3 KHz+/-0.5KHz, and resettable with manual key switch.

Our unique designed anti-tamper screws on EX-827 to ensure a long endurance and upgrade on EX-827 to keep away vandalism attempting that is what you can not miss!

## Warranty

The product is warranted against defects in material and workmanship while used in normal service for a period of 1 year from the date of sale to the original customer. The GEM policy is one of continual development and improvement; therefore GEM reserves the right to change specifications without notice.

## RøHS Compliant

### Dimension



Key cylinder not included for demonstration only

Unit: mm

## Application



#### GIANNI INDUSTRIES, INC.